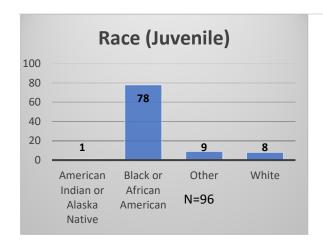

## Daily Data Dashboard – January 3, 2023 Demographics for JTDC Population Tuesday Morning Midnight Count

Total # of probation Involved youth1: 1,044











<sup>&</sup>lt;sup>1</sup> Probation Active: Any youth who is pending sentencing with an active social history, has been formally placed on probation or supervision with Cook County Juvenile Probation on the date of the report.

<sup>\*</sup>Age, Gender and Race for Criminal Court population (N=1) is not represented in this report.

Data sources: cFive Supervisor – Probation Population and RMIS – JTDC Population

## Daily Data Dashboard – January 3, 2023 Demographics for JTDC Population Tuesday Morning Midnight Count