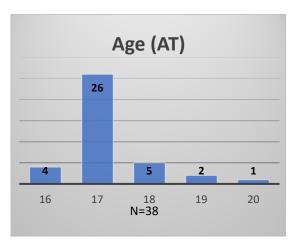

## Daily Data Dashboard – January 3, 2023 Demographics for JTDC Population Tuesday Morning Midnight Count

Total # of probation Involved youth1: 1,044

<sup>&</sup>lt;sup>1</sup> Probation Active: Any youth who is pending sentencing with an active social history, has been formally placed on probation or supervision with Cook County Juvenile Probation on the date of the report.