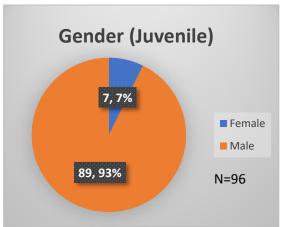

## Daily Data Dashboard – January 3, 2023 Demographics for JTDC Population Tuesday Morning Midnight Count

Total # of probation Involved youth1: 1,044

<sup>&</sup>lt;sup>1</sup> Probation Active: Any youth who is pending sentencing with an active social history, has been formally placed on probation or supervision with Cook County Juvenile Probation on the date of the report.