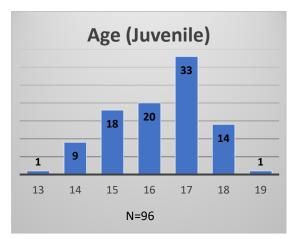

## Daily Data Dashboard – January 3, 2023 Demographics for JTDC Population Tuesday Morning Midnight Count

Total # of probation Involved youth1: 1,044

<sup>&</sup>lt;sup>1</sup> Probation Active: Any youth who is pending sentencing with an active social history, has been formally placed on probation or supervision with Cook County Juvenile Probation on the date of the report.