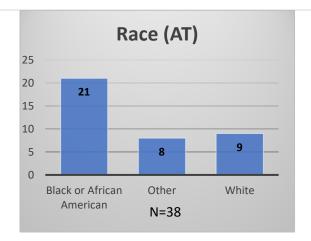

## Daily Data Dashboard – January 3, 2023 Demographics for JTDC Population Tuesday Morning Midnight Count

Total # of probation Involved youth1: 1,044











<sup>&</sup>lt;sup>1</sup> Probation Active: Any youth who is pending sentencing with an active social history, has been formally placed on probation or supervision with Cook County Juvenile Probation on the date of the report.

<sup>\*</sup>Age, Gender and Race for Criminal Court population (N=1) is not represented in this report.

Data sources: cFive Supervisor – Probation Population and RMIS – JTDC Population

## Daily Data Dashboard – January 3, 2023 Demographics for JTDC Population Tuesday Morning Midnight Count