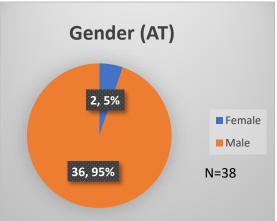

## Daily Data Dashboard – January 3, 2023 Demographics for JTDC Population Tuesday Morning Midnight Count

Total # of probation Involved youth1: 1,044











<sup>&</sup>lt;sup>1</sup> Probation Active: Any youth who is pending sentencing with an active social history, has been formally placed on probation or supervision with Cook County Juvenile Probation on the date of the report.

<sup>\*</sup>Age, Gender and Race for Criminal Court population (N=1) is not represented in this report.

Data sources: cFive Supervisor – Probation Population and RMIS – JTDC Population

## Daily Data Dashboard – January 3, 2023 Demographics for JTDC Population Tuesday Morning Midnight Count