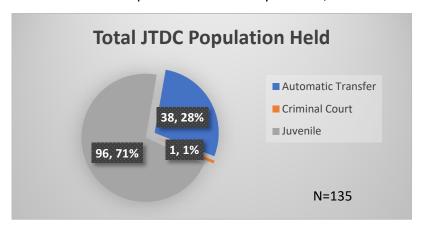

## Daily Data Dashboard – January 3, 2023 Demographics for JTDC Population Tuesday Morning Midnight Count

Total # of probation Involved youth1: 1,044

<sup>&</sup>lt;sup>1</sup> Probation Active: Any youth who is pending sentencing with an active social history, has been formally placed on probation or supervision with Cook County Juvenile Probation on the date of the report.

<sup>\*</sup>Age, Gender and Race for Criminal Court population (N=1) is not represented in this report.

Data sources: cFive Supervisor – Probation Population and RMIS – JTDC Population